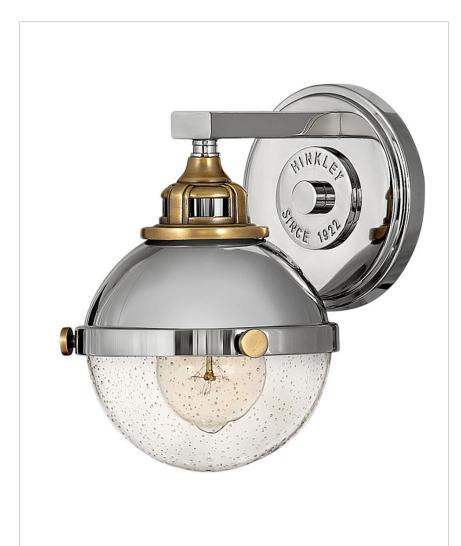

## **FLETCHER**

## 5170PN

SINGLE LIGHT VANITY

| DETAILS   |                 |
|-----------|-----------------|
| FINISH:   | Polished Nickel |
| MATERIAL: | Steel           |
| GLASS:    | Clear Seedy     |

| DIMENSIONS     |          |
|----------------|----------|
| WIDTH:         | 6.3"     |
| HEIGHT:        | 8.5"     |
| WEIGHT:        | 3.7 lbs. |
| BACK PLATE:    | 5" Dia.  |
| EXTENSION:     | 7.8"     |
| TOP TO OUTLET: | 2.5"     |

## PRODUCT DETAILS:

- Suitable for use in damp (interior moist and outdoor no direct rain or sprinkler) locations as defined by NEC and CEC. Meets United States UL Underwriters Laboratories & CSA Canadian Standards Association Product Safety Standards
- Angular lines, a bold finish, simple shape and sturdy details merge for a robust but pared down industrial design
- Gleaming luxe polished nickel finish