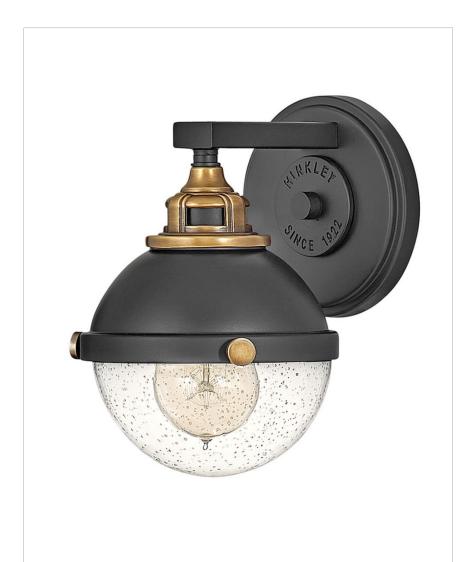

## **FLETCHER**

## 5170BK

SINGLE LIGHT VANITY

| DETAILS   |             |
|-----------|-------------|
| FINISH:   | Black       |
| MATERIAL: | Steel       |
| GLASS:    | Clear Seedy |

| DIMENSIONS     |          |
|----------------|----------|
| WIDTH:         | 6.3"     |
| HEIGHT:        | 8.5"     |
| WEIGHT:        | 1.6 lbs. |
| BACK PLATE:    | 5" Dia.  |
| EXTENSION:     | 7.8"     |
| TOP TO OUTLET: | 2.5"     |

## PRODUCT DETAILS:

- Suitable for use in damp (interior moist and outdoor no direct rain or sprinkler) locations as defined by NEC and CEC. Meets United States UL Underwriters Laboratories & CSA Canadian Standards Association Product Safety Standards
- Angular lines, a bold finish, simple shape and sturdy details merge for a robust but pared down industrial design
- Striking black finish enhances design