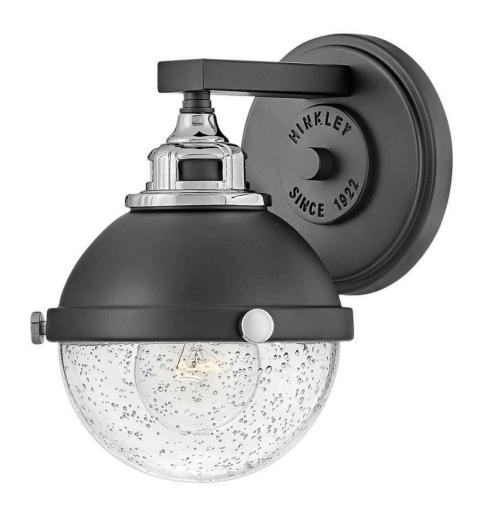

## 5170BK-CM

Fletcher's chic vibe transcends style boundaries. A seamless dome shade features a cast-fitter and an elegant capture ring that secures the etched opal or clear seedy glass with decorative cast knobs. Spanning vintage to industrial, classic to transitional, Fletcher seamlessly unifies any décor declaration.

FINISH: Black

GLASS: Clear Seedy

**WIDTH**: 5.8"

**HEIGHT**: 8.4"

LIGHT SOURCE: Socket WATTAGE: 1-100w Med.

**HINKLEY** 33000 Pin Oak Parkway Avon Lake, OH 44012 **PHONE: (440) 653-5500** Toll Free: 1 (800) 446-5539 hinkley.com