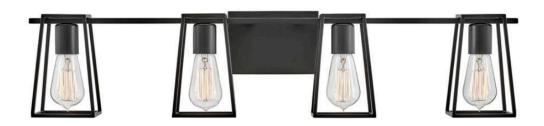

## **FILMORE**

FOUR LIGHT VANITY

## 5164BK

Filmore's open cage silhouette is a perfect showcase for vintage filament bulbs while offering a glimpse of its workhorse mentality. An industrial-inspired backplate and fitter ensure that effortless style reigns supreme. Filmore is sure to add no-nonsense function and a transitional spirit to any space and is available in a variety of finishes.

FINISH: Black WIDTH: 33.5" HEIGHT: 7.5" DEPTH: 0

**LIGHT SOURCE**: LED Lamp

WATTAGE: 4-14w Med. LED, 100w Equiv.

HINKLEY 33000 Pin Oak Parkway Avon Lake, OH 44012 **PHONE: (440) 653-5500** Toll Free: 1 (800) 446-5539 hinkley.com