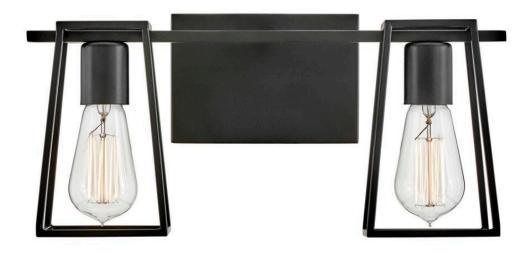

## **FILMORE**

TWO LIGHT VANITY

## 5162BK

Filmore's open cage silhouette is a perfect showcase for vintage filament bulbs while offering a glimpse of its workhorse mentality. An industrial-inspired backplate and fitter ensure that effortless style reigns supreme. Filmore is sure to add no-nonsense function and a transitional spirit to any space and is available in a variety of finishes.

FINISH: Black WIDTH: 16" HEIGHT: 7.5" DEPTH: 0

**LIGHT SOURCE**: LED Lamp

WATTAGE: 2-14w Med. LED, 100w Equiv.

HINKLEY 33000 Pin Oak Parkway Avon Lake, OH 44012 **PHONE: (440) 653-5500** Toll Free: 1 (800) 446-5539 hinkley.com