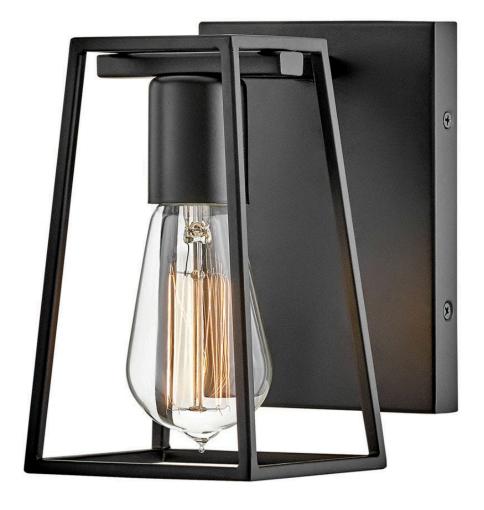

## **FILMORE**

SINGLE LIGHT VANITY

## 5160BK

Filmore's open cage silhouette is a perfect showcase for vintage filament bulbs while offering a glimpse of its workhorse mentality. An industrial-inspired backplate and fitter ensure that effortless style reigns supreme. Filmore is sure to add no-nonsense function and a transitional spirit to any space and is available in a variety of finishes.

FINISH: Black WIDTH: 4.5" HEIGHT: 7.5" DEPTH: 0

**LIGHT SOURCE**: LED Lamp

WATTAGE: 1-14w Med. LED, 100w Equiv.

**HINKLEY** 33000 Pin Oak Parkway Avon Lake, OH 44012 **PHONE: (440) 653-5500** Toll Free: 1 (800) 446-5539 hinkley.com