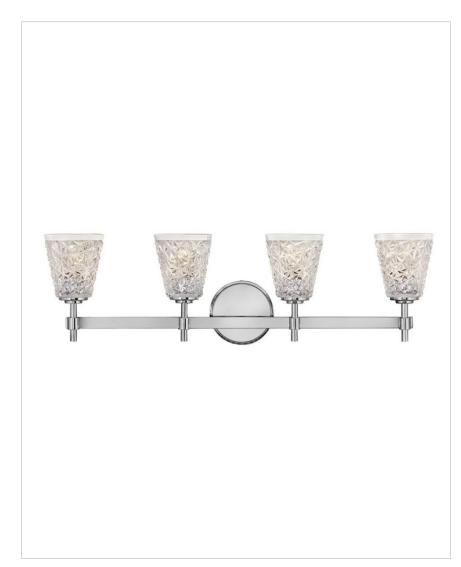

## 5154CM

FOUR LIGHT VANITY

Glam meets tradition in the unique Amabelle. It features an organic faceted clear glass pattern. The Chrome finish backplate and bar seamlessly complement the crystal pattern of the glass.

| DETAILS   |        |
|-----------|--------|
| FINISH:   | Chrome |
| MATERIAL: | Steel  |

| DIMENSIONS     |           |
|----------------|-----------|
| WIDTH:         | 32.5"     |
| HEIGHT:        | 9.5"      |
| WEIGHT:        | 8.8 lbs.  |
| BACK PLATE:    | 5.5" Dia. |
| EXTENSION:     | 6.8"      |
| TOP TO OUTLET: | 6.8"      |

## PRODUCT DETAILS:

- Mounting hardware is hidden on the backplate to ensure a clean silhouette.
- Fixture can be mounted either up or down
- Suitable for use in damp (interior moist and outdoor no direct rain or sprinkler) locations as defined by NEC and CEC. Meets United States UL Underwriters Laboratories & CSA Canadian Standards Association Product Safety Standards
- Striking and glamorous silhouette with luxe details and a rich finish makes a dramatic statement
- Sparkling chrome with reflective finish