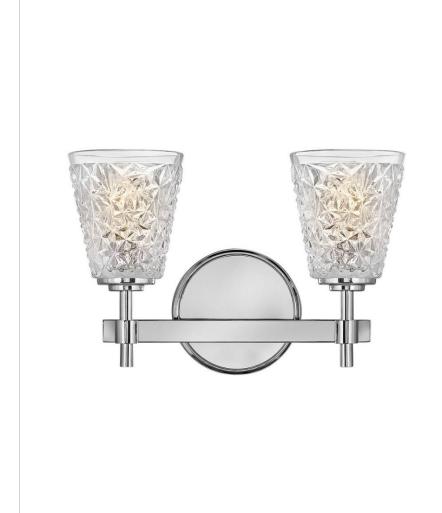

## TWO LIGHT VANITY

Glam meets tradition in the unique Amabelle. It features an organic faceted clear glass pattern. The Chrome finish backplate and bar seamlessly complement the crystal pattern of the glass.

| DETAILS   |        |
|-----------|--------|
| FINISH:   | Chrome |
| MATERIAL: | Steel  |

| DIMENSIONS     |           |
|----------------|-----------|
| WIDTH:         | 14.8"     |
| HEIGHT:        | 9.5"      |
| WEIGHT:        | 4.5 lbs.  |
| BACK PLATE:    | 5.5" Dia. |
| EXTENSION:     | 6.8"      |
| TOP TO OUTLET: | 6.8"      |

## **PRODUCT DETAILS:**

- Mounting hardware is hidden on the backplate to ensure a clean silhouette.
- Fixture can be mounted either up or down
- Suitable for use in damp (interior moist and outdoor no direct rain or sprinkler) locations as defined by NEC and CEC. Meets United States UL Underwriters Laboratories & CSA Canadian Standards Association Product Safety Standards
- Striking and glamorous silhouette with luxe details and a rich finish makes a dramatic statement
- Sparkling chrome with reflective finish