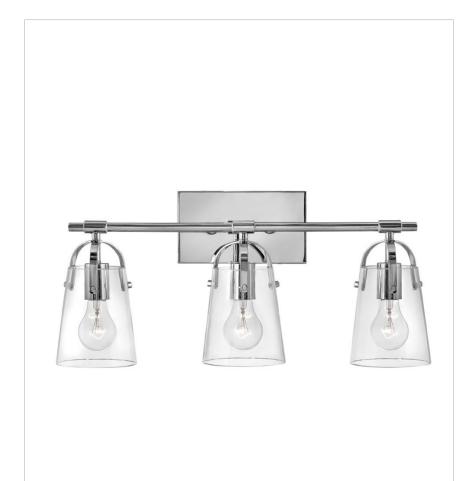

## **FOSTER**

## 5133CM

## THREE LIGHT VANITY

Clean and airy, Foster breathes composed simplicity into a bath space. Softly tapered clear glass, suspended from an arched handle, adds pizzazz to its transitional shape. Ideal for filament bulbs.

| DETAILS   |        |
|-----------|--------|
| FINISH:   | Chrome |
| MATERIAL: | Steel  |
| GLASS:    | Clear  |

| DIMENSIONS     |             |
|----------------|-------------|
| WIDTH:         | 22.8"       |
| HEIGHT:        | 10.8"       |
| WEIGHT:        | 2 lbs.      |
| BACK PLATE:    | 8"W X 4.5"H |
| EXTENSION:     | 6.5"        |
| TOP TO OUTLET: | 2.3"        |