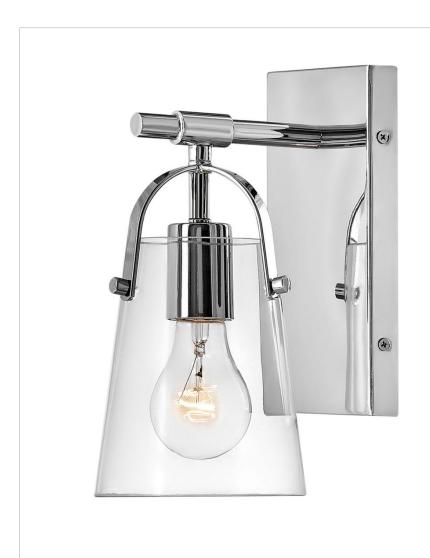

## SINGLE LIGHT VANITY

Clean and airy, Foster breathes composed simplicity into a bath space. Softly tapered clear glass, suspended from an arched handle, adds pizzazz to its transitional shape. Ideal for filament bulbs.

## **PRODUCT DETAILS:**

- Mounting hardware is hidden on the backplate to ensure a clean silhouette.
- Fixture can be mounted either up or down
- Suitable for use in damp (interior moist and outdoor no direct rain or sprinkler) locations as defined by NEC and CEC. Meets United States UL Underwriters Laboratories & CSA Canadian Standards Association Product Safety Standards
- Classic, elegant lines and timeless details enhance a traditional space
- Sparkling chrome with reflective finish