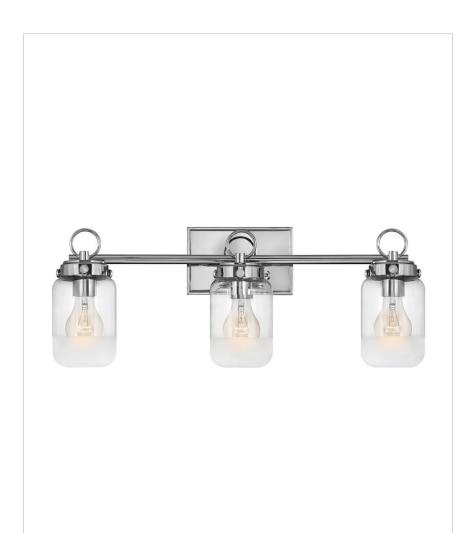

## **PENLEY**

## 5063PN

## THREE LIGHT VANITY

Inspired by the coastal shores, Penley fuses classic American design with nautical panache. Its unique etched and clear glass shades give homage to a traditional past, while its subtly dipped appearance provides seaside undertones.

| DETAILS   |                          |
|-----------|--------------------------|
| FINISH:   | Polished Nickel          |
| MATERIAL: | Steel                    |
| GLASS:    | Clear with Etched Detail |