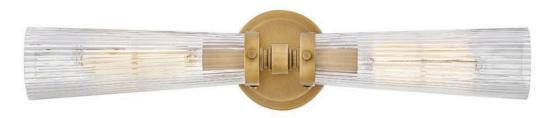

## 50092HB

Add a dash of traditional brilliance into your every day with Jude. Featuring fluted glass held in place with decorative knobs, this family showcases timeless, traditional elegance with a unique finish. The light extends from either side, anchored in the middle for a silhouette that's as striking as it is functional. FINISH: Heritage Brass GLASS: Clear Fluted WIDTH: 24" HEIGHT: 5" DEPTH: 0 LIGHT SOURCE: Socketed WATTAGE: 2-10w Med. LED, 60w Equiv.