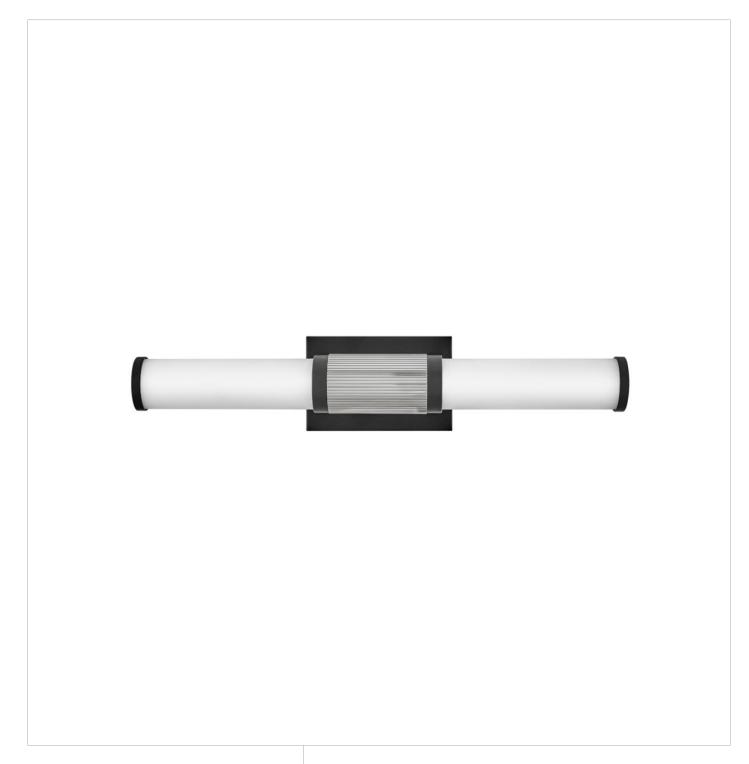

## 50062BK-CM

A timeless and tailored design with versatile, two-toned finish options ensures Zevi will shine among various décors. Both industrial in form and transitional in style, Zevi features a striking, signature ribbed cuff that centers an etched opal glass baton. This integrated LED sconce can be mounted vertically and horizontally and comes in three finish combinations.

FINISH: Black with Chrome accents

GLASS: Etched Opal

WIDTH: 22.8" HEIGHT: 4.5" DEPTH: 0

**LIGHT SOURCE**: Integrated LED **WATTAGE**: 33w LED \*Included

**HINKLEY** 33000 Pin Oak Parkway Avon Lake, OH 44012 **PHONE: (440) 653-5500** Toll Free: 1 (800) 446-5539 hinkley.com