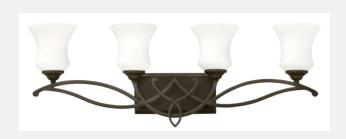

| BROOKE 5004OB-GU24 |  |
|--------------------|--|
| OLDE BRONZE        |  |

| WIDTH:            | 31.3"           |
|-------------------|-----------------|
| HEIGHT:           | 11.0"           |
| WEIGHT:           | 6.0 LBS         |
| MATERIAL:         | METAL           |
| GLASS:            | ETCHED OPAL     |
| BACKPLATE WIDTH:  | 9.0"            |
| BACKPLATE HEIGHT: | 4.5"            |
| SOCKET:           | 4-18W GU24      |
|                   | *NOT INCLUDED   |
| EXTENSION:        | 6.0"            |
| TTO:              | 7.0"            |
| CERTIFICATION:    | C-US DAMP RATED |
| VOLTAGE:          | 120V            |
| UPC:              | 640665501162    |
| INSTALL OPTIONS:  | UP AND DOWN     |