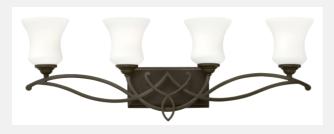

## HINKLEY LIGHTING, INC. 33000 PIN OAK PARKWAY I AVON LAKE, OHIO 44012 [PH] 440.653.5500 [F] 440.653.5555 HINKLEY LIGHTING.COM I FREDRICKRAMOND.COM

| BROOKE 5004OB-LED            |                             |
|------------------------------|-----------------------------|
| OLDE BRONZE                  |                             |
|                              |                             |
| WIDTH:                       | 31.3"                       |
| HEIGHT:                      | 11.0"                       |
| WEIGHT:                      | 6.0 LBS                     |
| MATERIAL:                    | METAL                       |
| GLASS:                       | ETCHED OPAL                 |
| BACKPLATE WIDTH:             | 9.0"                        |
| BACKPLATE HEIGHT:            | 4.5"                        |
| SOCKET:                      | 4-15W LESM-100<br>*INCLUDED |
| LED INFO:                    |                             |
| LUMENS:                      | 1100                        |
| COLOR TEMP:                  | 2700k                       |
| CRI:                         | 90                          |
| LED WATTAGE:                 | 15w                         |
| INCANDESCENT<br>EQUIVALENCY: | 100w                        |
| DIMMABLE:                    | YES                         |
| EXTENSION:                   | 6.0"                        |
| TTO:                         | 7.0"                        |
| CERTIFICATION:               | C-US DAMP RATED             |
| VOLTAGE:                     | 120V                        |
| UPC:                         | 640665501179                |
| INSTALL OPTIONS:             | UP AND DOWN                 |