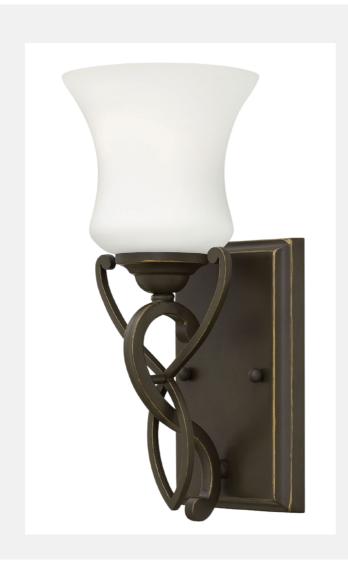

| BROOKE 5000OB-GU24 |  |
|--------------------|--|
| OLDE BRONZE        |  |

| WIDTH:            | 5.3"            |
|-------------------|-----------------|
| HEIGHT:           | 11.5"           |
| WEIGHT:           | 2.0 LBS         |
| MATERIAL:         | STEEL           |
| GLASS:            | ETCHED OPAL     |
| BACKPLATE WIDTH:  | 4.5"            |
| BACKPLATE HEIGHT: | 7.0"            |
| SOCKET:           | 1-18W GU24      |
|                   | *NOT INCLUDED   |
| EXTENSION:        | 5.5"            |
| TTO:              | 8.0"            |
| CERTIFICATION:    | C-US DAMP RATED |
| VOLTAGE:          | 120V            |
| UPC:              | 640665500035    |
| INSTALL OPTIONS:  | UP AND DOWN     |