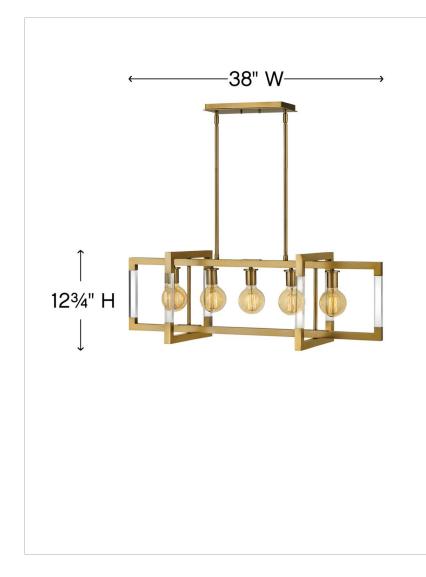

## 4686LCB

FIVE LIGHT LINEAR

Equally modern and sophisticated, Kellen brilliantly fuses style and substance. The bold architectural shapes harmonize with a vibrant Lacquered Brass finish and sleek cut acrylic beams for a statementmaking silhouette.

#### DIMENSIONS

| DIMENSIONS |         |
|------------|---------|
| WIDTH:     | 13"     |
| HEIGHT:    | 12.5"   |
| WEIGHT:    | 17 lbs. |