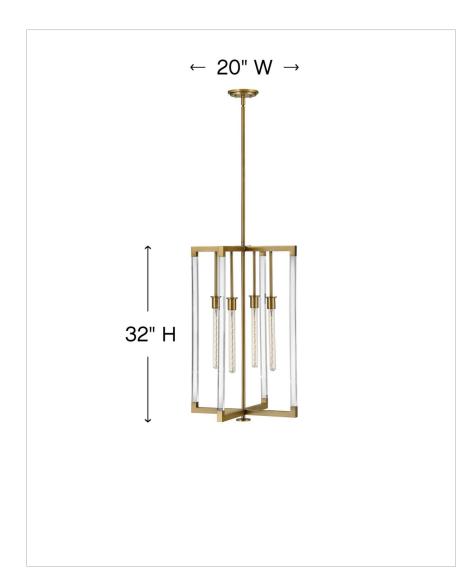

| DETAILS   |                 |
|-----------|-----------------|
| FINISH:   | Lacquered Brass |
| MATERIAL: | Steel           |

| DIMENSIONS |           |
|------------|-----------|
| WIDTH:     | 20"       |
| HEIGHT:    | 32"       |
| WEIGHT:    | 13.4 lbs. |