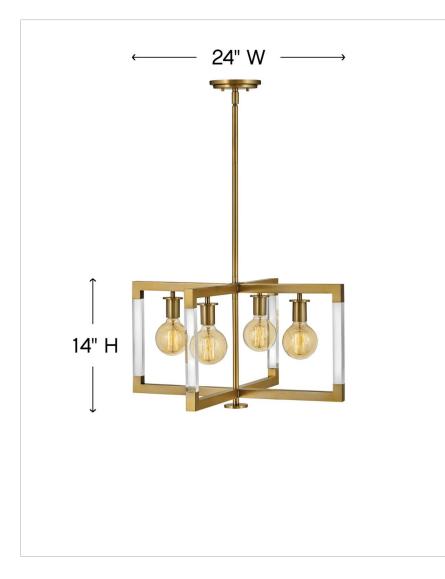

| DETAILS   |                 |
|-----------|-----------------|
| FINISH:   | Lacquered Brass |
| MATERIAL: | Steel           |

| DIMENSIONS |          |
|------------|----------|
| WIDTH:     | 24"      |
| HEIGHT:    | 14"      |
| WEIGHT:    | 9.8 lbs. |