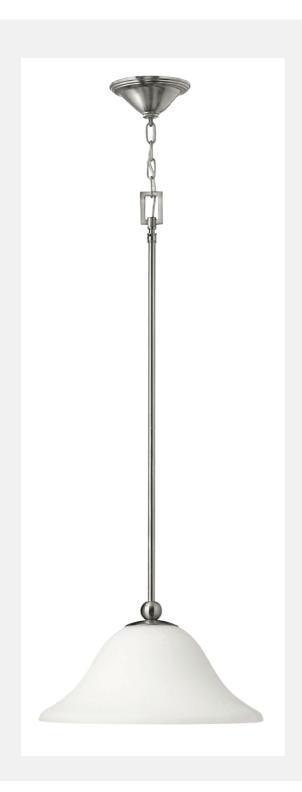

| BOLLA 4661BN-GU24 |
|-------------------|
| BRUSHED NICKEL    |

| WIDTH:         | 15.5"                    |
|----------------|--------------------------|
| HEIGHT:        | 8.3"                     |
| WEIGHT:        | 6.0 LBS                  |
| MATERIAL:      | METAL                    |
| GLASS:         | ETCHED OPAL              |
| CANOPY:        | 6" DIA.                  |
| SOCKET:        | 1-26W GU24 *NOT INCLUDED |
| MAX HEIGHT:    | 48.0"                    |
| CHAIN:         | 60.0"                    |
| LEADWIRE:      | 120.0"                   |
| DOWN RODS:     | 3-12"                    |
| CERTIFICATION: | C-US DRY RATED           |
| VOLTAGE:       | 120V                     |
| UPC:           | 640665466249             |