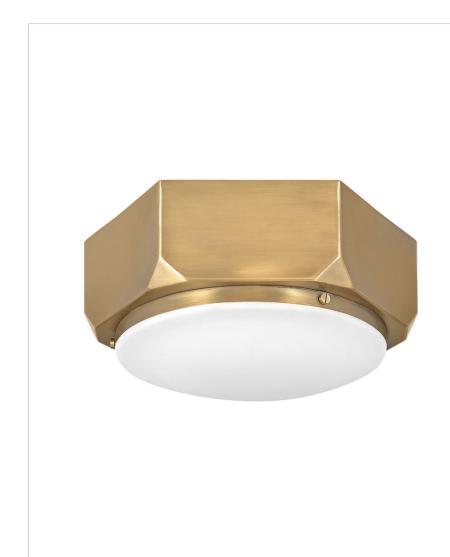

## HEX

4581WS

SMALL FLUSH MOUNT

Industrial grit meets simplistic style in the Hex flush mount collection. Its Etched Opal glass diffuser softens the contemporary hexagonal silhouette in Warm Brass or Brushed Graphite, balancing its overall appearance and allowing for use in a range of decor.

| DETAILS   |             |
|-----------|-------------|
| FINISH:   | Warm Brass  |
| MATERIAL: | Steel       |
| GLASS:    | Etched Opal |

| DIMENSIONS | ]        |
|------------|----------|
| WIDTH:     | 13"      |
| HEIGHT:    | 6"       |
| WEIGHT:    | 5.5 lbs. |