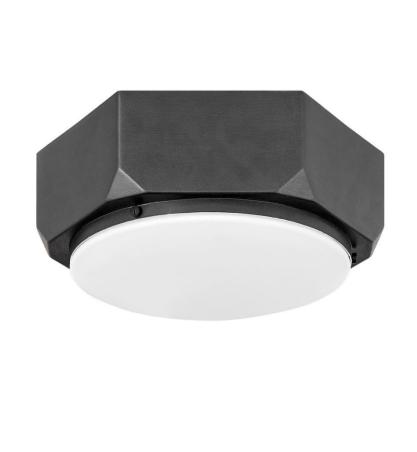

## SMALL FLUSH MOUNT

Industrial grit meets simplistic style in the Hex flush mount collection. Its Etched Opal glass diffuser softens the contemporary hexagonal silhouette in Warm Brass or Brushed Graphite, balancing its overall appearance and allowing for use in a range of decor.

| DETAILS   |                  |
|-----------|------------------|
| FINISH:   | Brushed Graphite |
| MATERIAL: | Steel            |
| GLASS:    | Etched Opal      |

| DIMENSIONS |          |
|------------|----------|
| WIDTH:     | 13"      |
| HEIGHT:    | 6"       |
| WEIGHT:    | 5.5 lbs. |