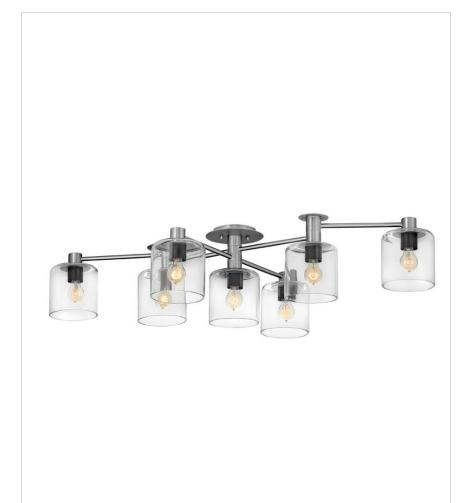

## EXTRA LARGE FLUSH MOUNT

Practicality never looked so sleek! Mounted to the ceiling at three connection points, Axel's low profile and articulating arms allow for custom configurations without sacrificing style, making it the perfect solution for low ceilings in need of enhanced lighting.

| DETAILS   |                |
|-----------|----------------|
| FINISH:   | Brushed Nickel |
| MATERIAL: | Steel          |
| GLASS:    | Clear          |

| DIMENSIONS |           |
|------------|-----------|
| WIDTH:     | 58.8"     |
| HEIGHT:    | 12.5"     |
| DEPTH:     | 33.8"     |
| WEIGHT:    | 22.6 lbs. |