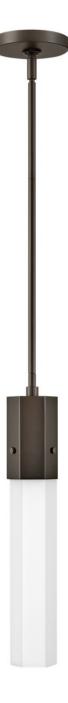

## 45037BX

For a profile that is unpretentious, yet unforgettable, view all the sides of Facet. Interesting angles combine with a bold center bracelet to create the edgy and contemporary look. Hexagonal etched glass is highlighted by a Black Oxide or Heritage Brass center and end caps of the same shape, while the hidden mounting hardware remains unseen to simply highlight the superior style.

## HINKLEY

FINISH: Black Oxide GLASS: Etched WIDTH: 3.3" HEIGHT: 16.8" DEPTH: 0 LIGHT SOURCE: LED Lamp WATTAGE: 1-10w Med. LED, 60w Equiv.

HINKLEY 33000 Pin Oak Parkway Avon Lake, OH 44012 PHONE: (440) 653-5500 Toll Free: 1 (800) 446-5539 hinkley.com