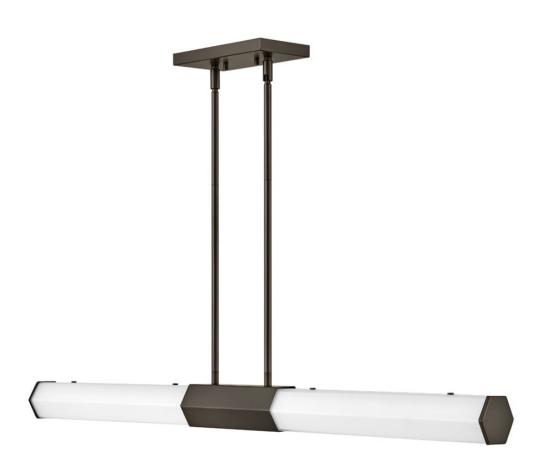

## 45035BX

For a profile that is unpretentious, yet unforgettable, view all the sides of Facet. Interesting angles combine with a bold center bracelet to create the edgy and contemporary look. Hexagonal etched glass is highlighted by a Black Oxide or Heritage Brass center and end caps of the same shape, while the hidden mounting hardware remains unseen to simply highlight the superior style.

## HINKLEY

FINISH: Black Oxide GLASS: Etched WIDTH: 40" HEIGHT: 3.5" LIGHT SOURCE: Integrated LED WATTAGE: 48w LED \*Included, 4 x 75W Equiv.

PHONE: (440) 653-5500 Toll Free: 1 (800) 446-5539 hinkley.com