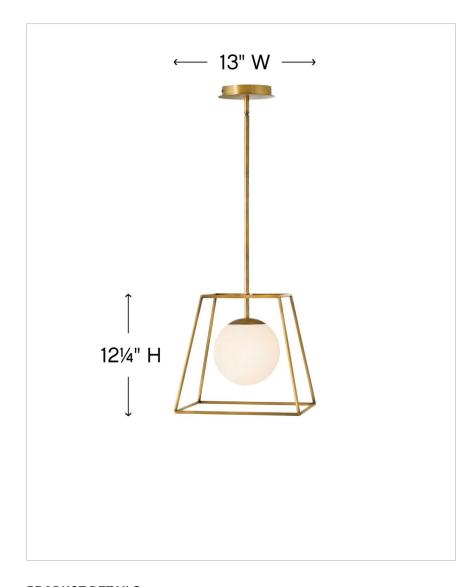

| DETAILS   |                |
|-----------|----------------|
| FINISH:   | Heritage Brass |
| MATERIAL: | Steel          |
| GLASS:    | Etched Opal    |

| DIMENSIONS |          |
|------------|----------|
| WIDTH:     | 13"      |
| HEIGHT:    | 12.3"    |
| WEIGHT:    | 5.9 lbs. |