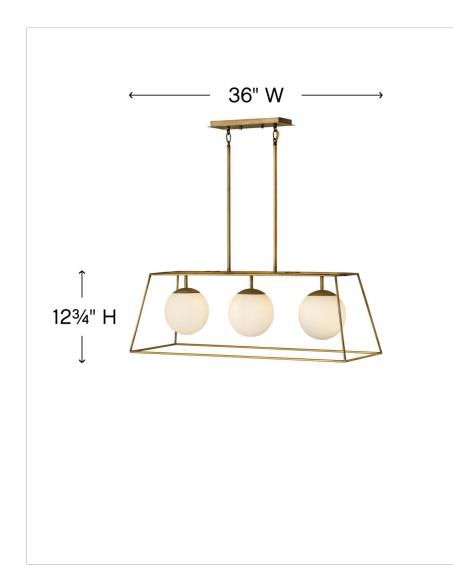

| DETAILS   |                |
|-----------|----------------|
| FINISH:   | Heritage Brass |
| MATERIAL: | Steel          |
| GLASS:    | Etched Opal    |

| DIMENSIONS |           |
|------------|-----------|
| WIDTH:     | 36"       |
| HEIGHT:    | 12.8"     |
| WEIGHT:    | 13.5 lbs. |