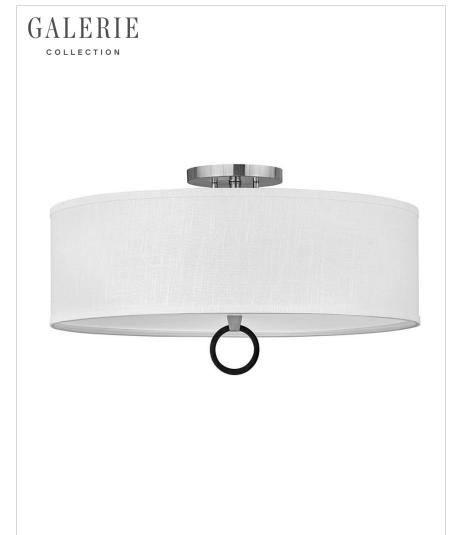

### 41910BN

LARGE SEMI-FLUSH MOUNT

Perfected by its prominent round or square finial, Link represents an updated design suitable for all types of rooms. Its shade comes in Off White Linen or Heather Gray Linen, complemented by a Black or Brushed Nickel color combinations to enhance its chic silhouette.

| DETAILS   |                 |
|-----------|-----------------|
| FINISH:   | Brushed Nickel  |
| MATERIAL: | Steel           |
| SHADE:    | Off White Linen |

| DIMENSIONS | ]        |
|------------|----------|
| WIDTH:     | 23.8"    |
| HEIGHT:    | 12.8"    |
| WEIGHT:    | 4.8 lbs. |

| LIGHT SOURCE  |                |
|---------------|----------------|
| LIGHT SOURCE: | Socket         |
| WATTAGE:      | 4-17w LED Med. |
| VOLTAGE:      | 120v           |

MOUNTING CANOPY: 6.75" Dia.