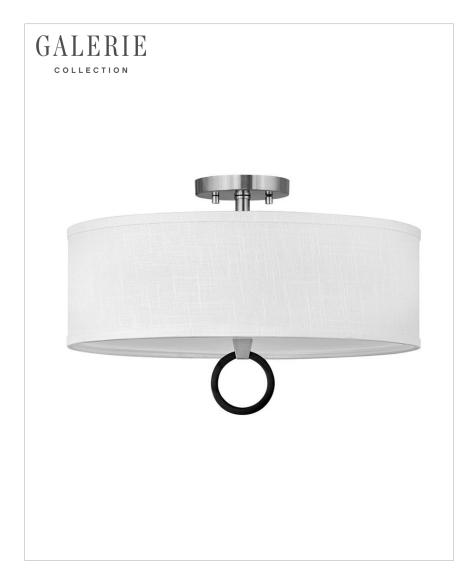

## LINK OFF WHITE

## 41908BN

## MEDIUM SEMI-FLUSH MOUNT

Perfected by its prominent round or square finial, Link represents an updated design suitable for all types of rooms. Its shade comes in Off White Linen or Heather Gray Linen, complemented by a Black or Brushed Nickel color combinations to enhance its chic silhouette.

| DETAILS   |                 |
|-----------|-----------------|
| FINISH:   | Brushed Nickel  |
| MATERIAL: | Steel           |
| SHADE:    | Off White Linen |

| DIMENSIONS |          |
|------------|----------|
| WIDTH:     | 18"      |
| HEIGHT:    | 11.5"    |
| WEIGHT:    | 3.8 lbs. |