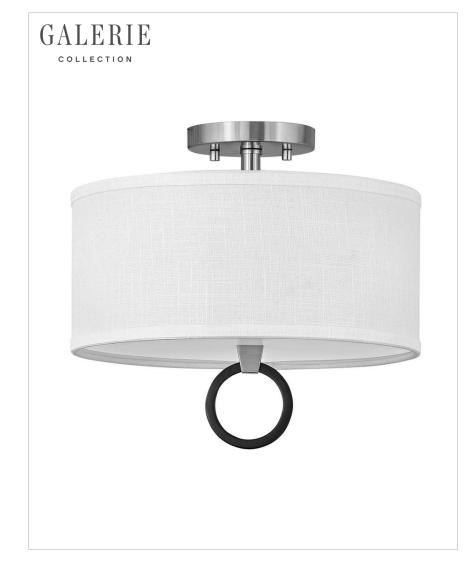

### 41906BN

SMALL SEMI-FLUSH MOUNT

Perfected by its prominent round or square finial, Link represents an updated design suitable for all types of rooms. Its shade comes in Off White Linen or Heather Gray Linen, complemented by a Black or Brushed Nickel color combinations to enhance its chic silhouette.

| DETAILS   |                 |
|-----------|-----------------|
| FINISH:   | Brushed Nickel  |
| MATERIAL: | Steel           |
| SHADE:    | Off White Linen |

| DIMENSIONS |        |
|------------|--------|
| WIDTH:     | 13"    |
| HEIGHT:    | 11.5"  |
| WEIGHT:    | 3 lbs. |

#### PRODUCT DETAILS:

- Merging modern and classic elements, the Galerie collection offers a selection of LED ceiling and sconce fixtures with unique details that effortlessly balance a variety of spaces with form and function. The complementary contours, materials and finishes allow each silhouette to be used in unison or easily combined with other Galerie pieces.
- Suitable for use in dry (indoor) locations as defined by NEC and CEC. Meets United States UL Underwriters Laboratories & CSA Canadian Standards Association Product Safety Standards
- LED Lamps carry a 1 year limited warranty
- Diffusers are made of high transmittance, high diffusion, color stable LDA-filled polycarbonate to maximize delivered lumens.
- Classic, elegant lines and timeless details enhance a traditional space
- Shade has three-prong mount resting on lower diffuser allowing easy tipoff, no tool lamp change. Fixture design promotes natural convection to extend LED lamp life.
- · Classic matte brushed nickel finish