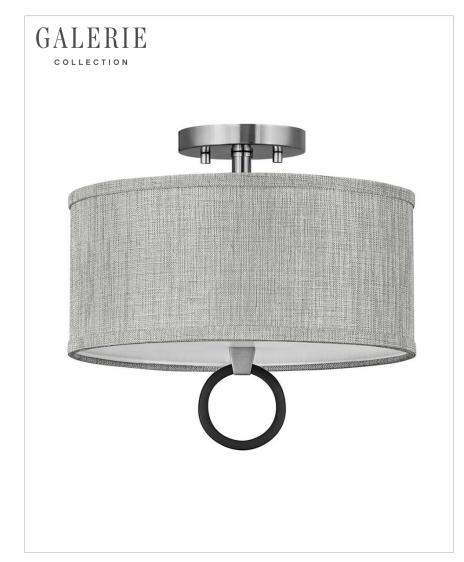

## 41905BN

SMALL SEMI-FLUSH MOUNT

Perfected by its prominent round or square finial, Link represents an updated design suitable for all types of rooms. Its shade comes in Off White Linen or Heather Gray Linen, complemented by a Black or Brushed Nickel color combinations to enhance its chic silhouette.

| DETAILS   |                     |
|-----------|---------------------|
| FINISH:   | Brushed Nickel      |
| MATERIAL: | Steel               |
| SHADE:    | Heathered Gray Slub |

| DIMENSIONS |        |
|------------|--------|
| WIDTH:     | 13"    |
| HEIGHT:    | 11.5"  |
| WEIGHT:    | 3 lbs. |

| LIGHT SOURCE  |                |
|---------------|----------------|
| LIGHT SOURCE: | Socket         |
| WATTAGE:      | 2-17w LED Med. |
| VOLTAGE:      | 120v           |

| MOUNTING |            |
|----------|------------|
| CANOPY:  | 4.75" Dia. |