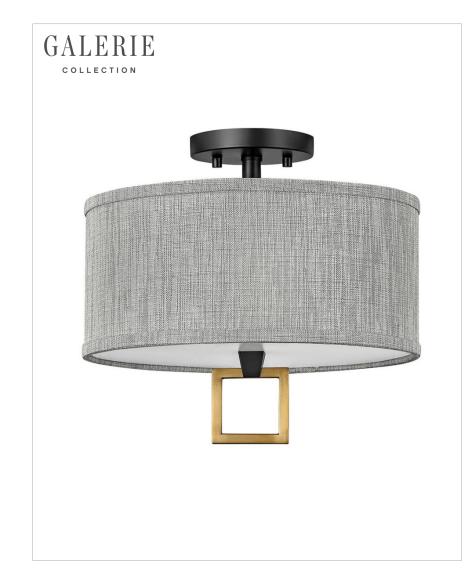

## LINK HEATHERED GRAY

### 41805BK

SMALL SEMI-FLUSH MOUNT

Perfected by its prominent round or square finial, Link represents an updated design suitable for all types of rooms. Its shade comes in Off White Linen or Heather Gray Linen, complemented by a Black or Brushed Nickel color combinations to enhance its chic silhouette.

| DETAILS   |                     |
|-----------|---------------------|
| FINISH:   | Black               |
| MATERIAL: | Steel               |
| SHADE:    | Heathered Gray Slub |

| DIMENSIONS |        |
|------------|--------|
| WIDTH:     | 13"    |
| HEIGHT:    | 11.5"  |
| WEIGHT:    | 3 lbs. |