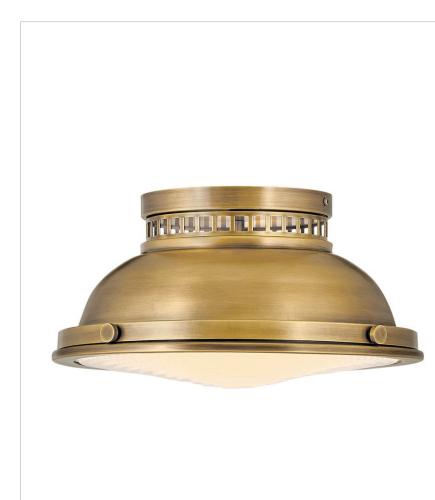

## EMERY

4081HB

MEDIUM FLUSH MOUNT

Inspired by vintage industrial lighting, Emery cuts a bold figure layered with unique details and robust finish options that include Polished Antique Nickel, Heritage Brass and Heritage Brass with Aged Zinc . Unique metal cutouts allow illumination to graze the ceiling while a functional down light is enclosed in heavy holophane glass, completing its authentic appearance.

| DETAILS   |                |
|-----------|----------------|
| FINISH:   | Heritage Brass |
| MATERIAL: | Steel          |
| GLASS:    | Etched Opal    |

|  | DIMENSIONS |          |
|--|------------|----------|
|  | WIDTH:     | 12.8"    |
|  | HEIGHT:    | 6.8"     |
|  | WEIGHT:    | 5.2 lbs. |