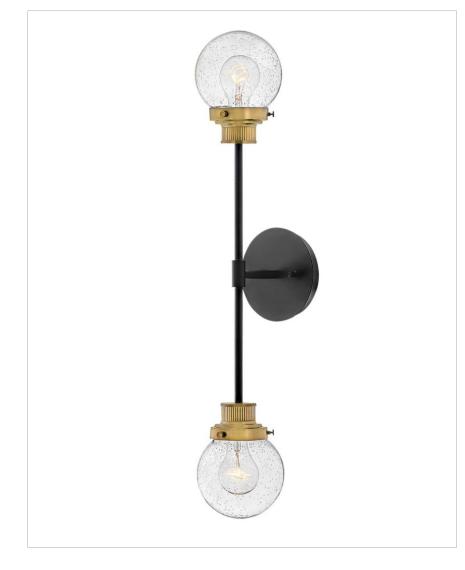

## POPPY

40692BK

TWO LIGHT SCONCE

Poppy features clear seedy glass spheres that bubble out of the refined Black with Heritage Brass frame to create a simple, yet sophisticated silhouette. Elegant, stepped clear seedy glass globes and crisp crossbars anchor this airy design. Poppy showcases midcentury style with a spectacular spin.

| DETAILS   |             |
|-----------|-------------|
| FINISH:   | Black       |
| MATERIAL: | Steel       |
| GLASS:    | Clear Seedy |

| DIMENSIONS     |          |
|----------------|----------|
| WIDTH:         | 5.5"     |
| HEIGHT:        | 28"      |
| WEIGHT:        | 3.4 lbs. |
| BACK PLATE:    | 5" Dia.  |
| EXTENSION:     | 6.8"     |
| TOP TO OUTLET: | 14"      |