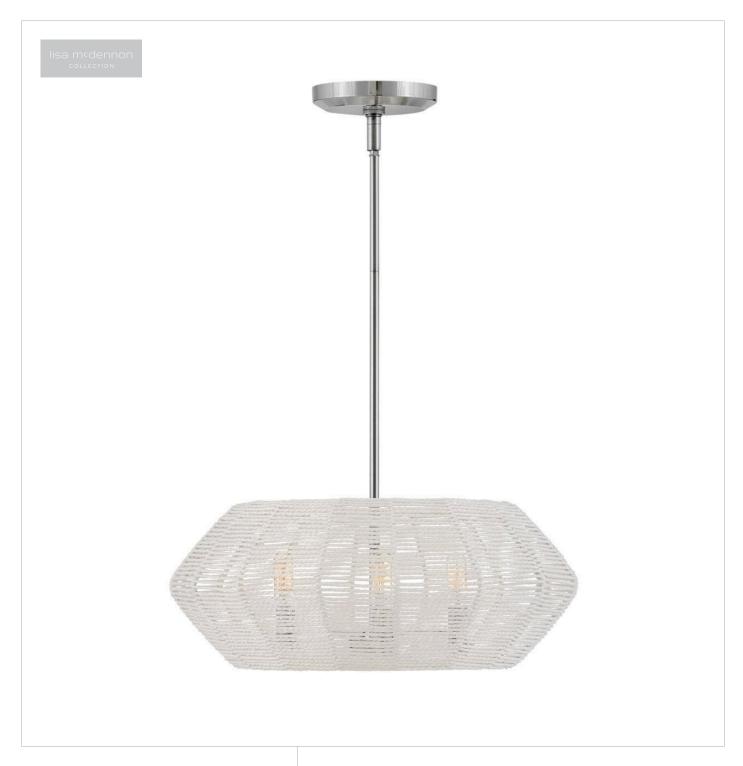

## **LUCA**

## SMALL DRUM | 40383PCM

Luca's coastal vibe is permeated with a slightly exotic edge. The bold pendant showcases a robust, woven rattan drum shade, and a full finished cluster for plenty of functional light offered in either Black with Black Rattan shade or Polished Chrome with Natural Rattan shade. Luca is part of the Lisa McDennon Collection.

FINISH: Polished Chrome\*
SHADE: Natural Rattan

WIDTH: 21.3"

**HEIGHT**: 8.8"

**LIGHT SOURCE**: Socket **WATTAGE**: 3-60w Cand.

**HINKLEY** 33000 Pin Oak Parkway Avon Lake, OH 44012 **PHONE: (440) 653-5500** Toll Free: 1 (800) 446-5539 hinkley.com