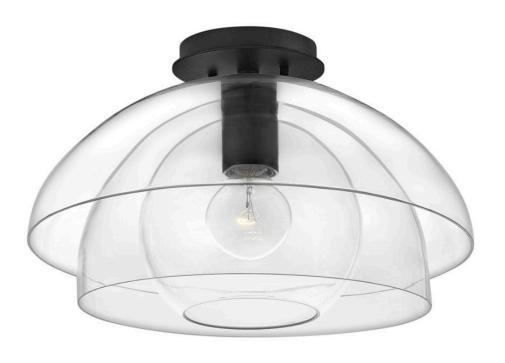

## **LOTUS**

MEDIUM CONVERTIBLE SEMI-FLUSH MOUNT

## 39061BLK

Lotus reveals itself in layers of three concentric clear glass shades nested together in a unique and alluring shape. A true shapeshifter, Lotus can be installed as a pendant or close to the ceiling. Available in either Heritage Brass or Black finish options, this transitional design grows even more glamorous when illuminated.

FINISH: Black\*
GLASS: Clear
WIDTH: 16"
HEIGHT: 10.5"
DEPTH: 0

**LIGHT SOURCE**: Socketed

WATTAGE: 1-10w Med. LED, 100w Equiv.

HINKLEY 33000 Pin Oak Parkway Avon Lake, OH 44012 **PHONE: (440) 653-5500** Toll Free: 1 (800) 446-5539 hinkley.com