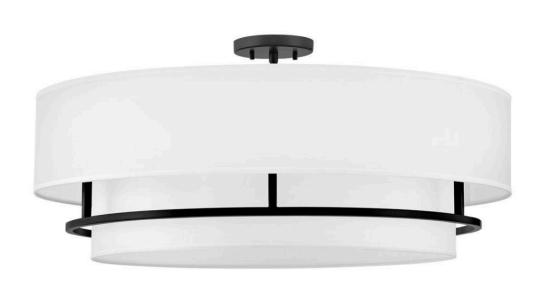

## **GRAHAM**

EXTRA LARGE CONVERTIBLE SEMI-FLUSH MOUNT

## 38895BK

Handsome Graham is understated elegance, crafted with unique details making it the ultimate transitional semi-flush mount. Its welded frame is nestled between two off-white shades, in luminous faux parchment with a finished cluster visible from below. Graham is available in multiple finish options.

FINISH: Black

SHADE: Faux Parchment

WIDTH: 30" HEIGHT: 14" DEPTH: 0

LIGHT SOURCE: LED Lamp

WATTAGE: 4-5w Cand. LED, 60w Equiv.

**HINKLEY** 33000 Pin Oak Parkway Avon Lake, OH 44012 **PHONE: (440) 653-5500** Toll Free: 1 (800) 446-5539 hinkley.com