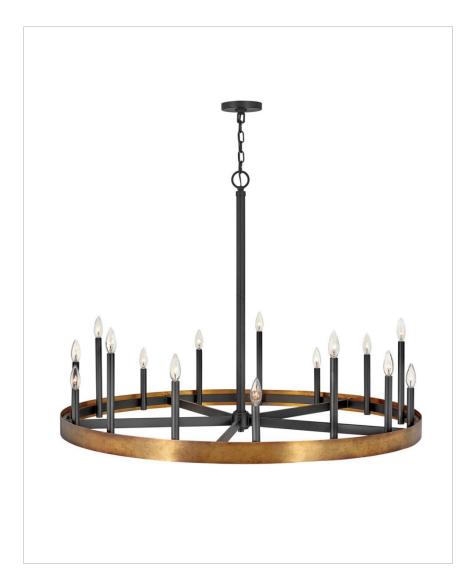

## LARGE SINGLE TIER

Authentic, vintage lighting that feels at home in an industrial setting is right in the wheelhouse for Wells. A wide band of solid weathered brass lays a firm foundation for a striking centerpiece to any space. Tapered candle sleeves reach up at staggered heights to create a true old-world aesthetic.