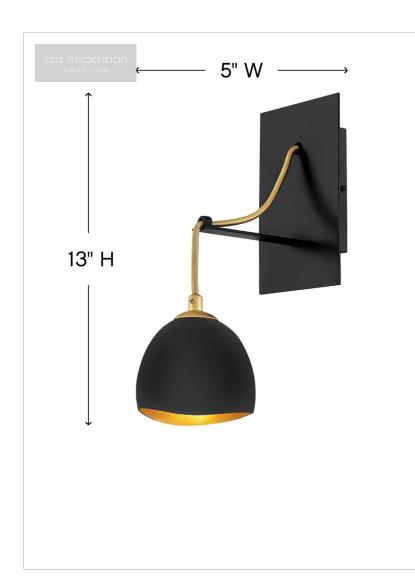

| DETAILS   |             |
|-----------|-------------|
| FINISH:   | SHELL BLACK |
| MATERIAL: | Steel       |

| DIMENSIONS     |                |
|----------------|----------------|
| WIDTH:         | 5"             |
| HEIGHT:        | 13"            |
| WEIGHT:        | 2.2 lbs.       |
| BACK PLATE:    | 4.5"W X 5.25"H |
| EXTENSION:     | 8"             |
| TOP TO OUTLET: | 3"             |