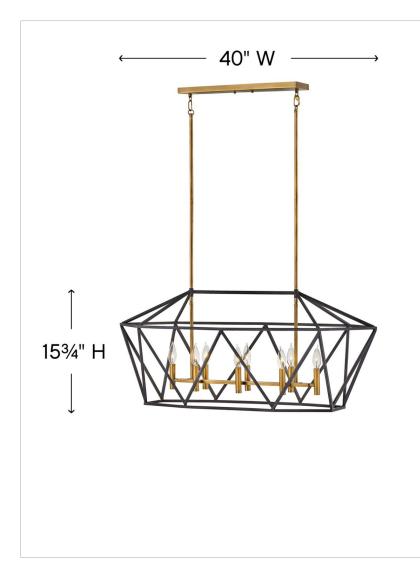

#### DIMENSIONS

| DIMENSIONS |           |
|------------|-----------|
| WIDTH:     | 40"       |
| HEIGHT:    | 15.8"     |
| WEIGHT:    | 13.3 lbs. |