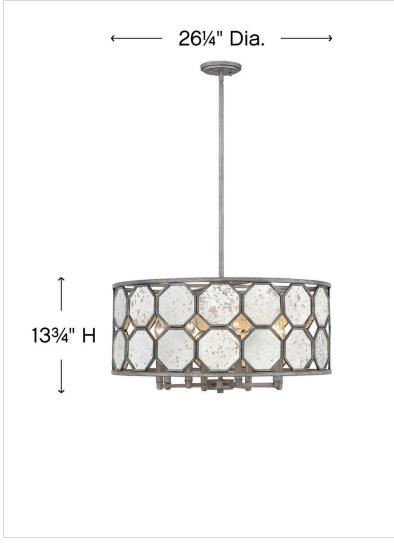

| DIMENSIONS |       |
|------------|-------|
| WIDTH:     | 26.3" |
| HEIGHT:    | 13.8" |
| WEIGHT:    | 17lb  |

| LIGHT SOURCE  |                                              |
|---------------|----------------------------------------------|
| LIGHT SOURCE: | LED Lamp, Socket                             |
| •             | 8-5w Cand. LED, 60w<br>Equiv. or 8-60w Cand. |
| VOLTAGE:      | 120v                                         |