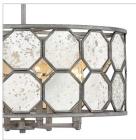

## LARGE DRUM

Stunning octagonal panes of antique mirror glass are the striking centerpiece of Lara's stem hung transitional design. The hand painted Brushed Silver finish radiates with lustrous undertones, adding dimension and vintage elegance.