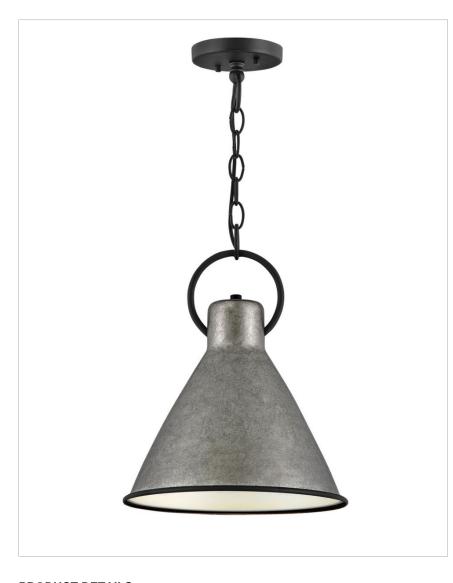

## **SMALL PENDANT**

The profile is simple, hardworking and meant to reflect the farmhouse style it complements so well. A metal shade in Dark Antique Brass, Rustic Pewter, Polished White or Aged Zinc, it features a bottom ring and an oversized loop in Textured Black. Wiring is threaded through the loop, instead of being exposed, which ensures the look remains clean, casual and tasteful.

| DETAILS   |               |
|-----------|---------------|
| FINISH:   | Rustic Pewter |
| MATERIAL: | Steel         |

| DIMENSIONS |          |
|------------|----------|
| WIDTH:     | 12.3"    |
| HEIGHT:    | 15.5"    |
| WEIGHT:    | 4.5 lbs. |