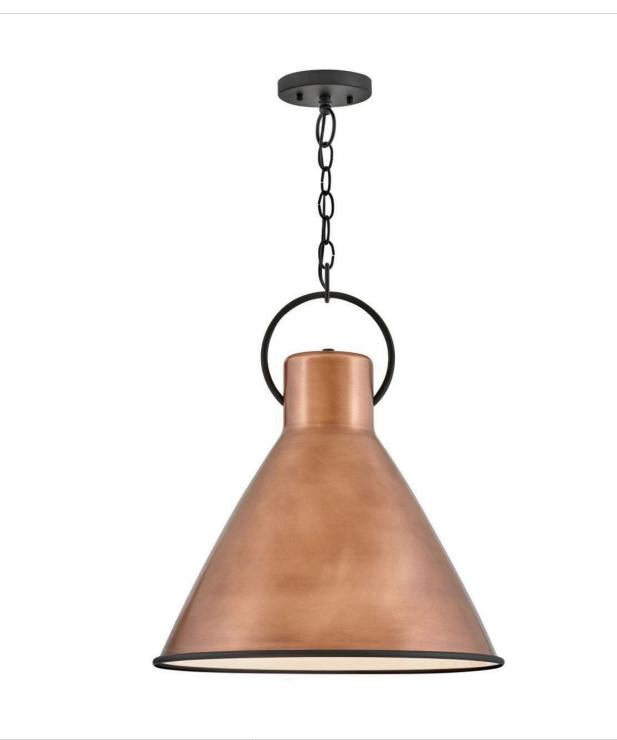

## **WINNIE**

## MEDIUM PENDANT | 3555AP

The profile is simple, hardworking and meant to reflect the farmhouse style it complements so well. A metal shade in a variety of finishes, featuring a bottom ring and an oversized loop in Distressed Black. Wiring is threaded through the loop instead of being exposed, which ensures the look remains clean, casual and tasteful.

FINISH: Antique Copper

WIDTH: 18" HEIGHT: 21.5" DEPTH: 0

**LIGHT SOURCE**: LED Lamp

WATTAGE: 1-12w Med. LED, 100w Equiv.

**HINKLEY** 33000 Pin Oak Parkway Avon Lake, OH 44012 **PHONE: (440) 653-5500** Toll Free: 1 (800) 446-5539 hinkley.com