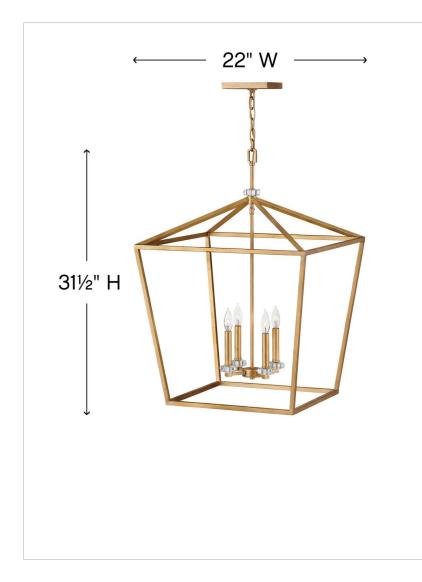

| DIVILIAGIONS |           |
|--------------|-----------|
| WIDTH:       | 22"       |
| HEIGHT:      | 31.5"     |
| WEIGHT:      | 10.6 lbs. |

| LIGHT SOURCE  |             |
|---------------|-------------|
| LIGHT SOURCE: | Socket      |
| WATTAGE:      | 4-60w Cand. |
| VOLTAGE:      | 120v        |