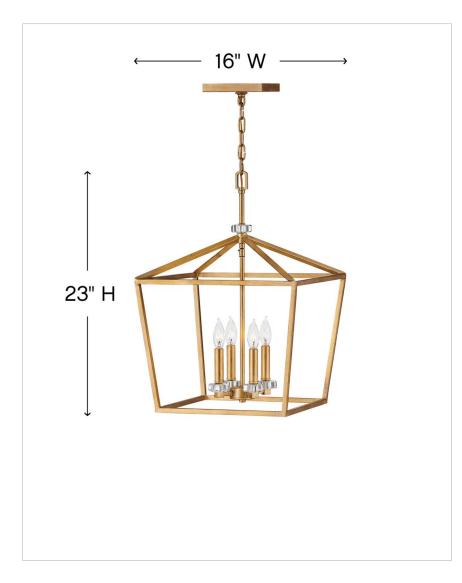

## MEDIUM OPEN FRAME PENDANT

For a classic statement-maker, Stinson hits the mark. A robust open and airy cage, designed for maximum impact in Distressed Brass or Black with Polished Nickel finish, is accompanied by refined sparkling crystal accents to create the perfect mix of traditional appeal and industrial panache.

| DETAILS   |                  |
|-----------|------------------|
| FINISH:   | Distressed Brass |
| MATERIAL: | Steel            |

| DIMENSIONS |          |
|------------|----------|
| WIDTH:     | 16"      |
| HEIGHT:    | 23"      |
| WEIGHT:    | 8.1 lbs. |