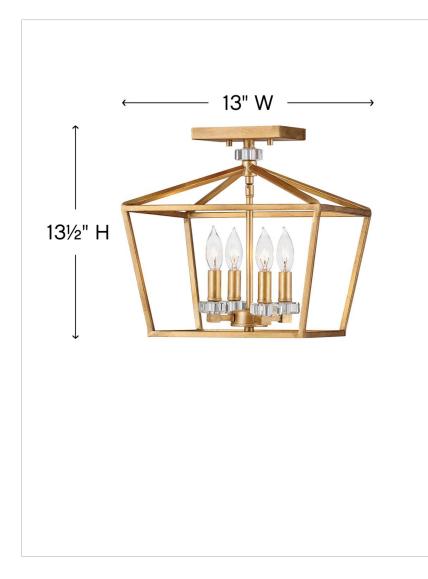

| Brass |
|-------|
|       |
|       |

| DIMENSIONS |        |
|------------|--------|
| WIDTH:     | 13"    |
| HEIGHT:    | 13.5"  |
| WEIGHT:    | 5 lbs. |

| LIGHT SOURCE  |             |
|---------------|-------------|
| LIGHT SOURCE: | Socket      |
| WATTAGE:      | 4-60w Cand. |
| VOLTAGE:      | 120v        |