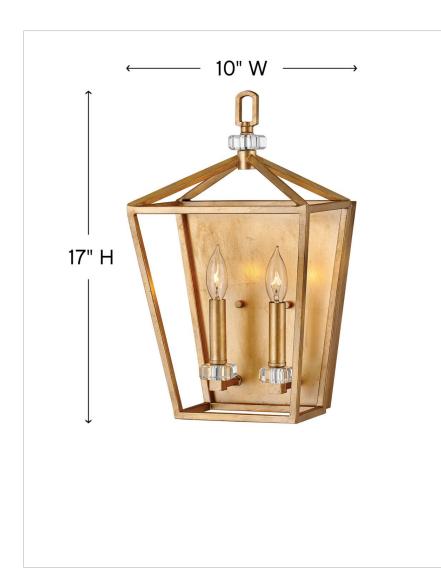

## TWO LIGHT SCONCE

For a classic statement-maker, Stinson hits the mark. A robust open and airy cage, designed for maximum impact in Distressed Brass or Black with Polished Nickel finish, is accompanied by refined sparkling crystal accents to create the perfect mix of traditional appeal and industrial panache.

| DETAILS   |                  |
|-----------|------------------|
| FINISH:   | Distressed Brass |
| MATERIAL: | Steel            |

| DIMENSIONS     |                |
|----------------|----------------|
| WIDTH:         | 10"            |
| HEIGHT:        | 17"            |
| WEIGHT:        | 4.1 lbs.       |
| BACK PLATE:    | 10"W X 10.75"H |
| EXTENSION:     | 6.8"           |
| TOP TO OUTLET: | 11.5"          |