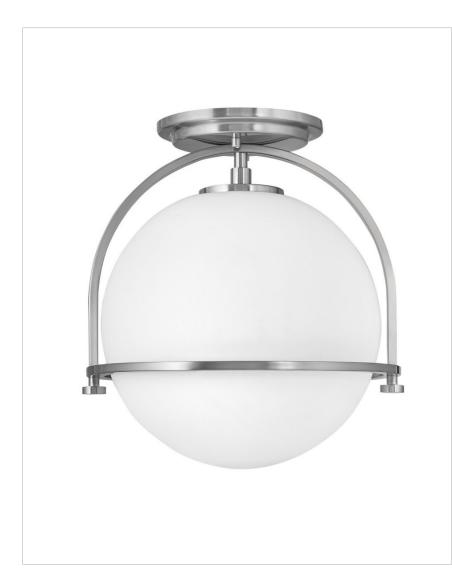

## **SOMERSET**

## 3403BN

## SMALL SEMI-FLUSH MOUNT

Chic and elegant, the Somerset collection exudes a quiet and precise sophistication. Subtly fusing modernity with vintage appeal, its etched opal glass deftly floats inside a streamlined metal yoke and ring while understated turned metal knobs add an authentic edge.

| DETAILS   |                |
|-----------|----------------|
| FINISH:   | Brushed Nickel |
| MATERIAL: | Steel          |
| GLASS:    | Etched Opal    |

| DIMENSIONS |          |
|------------|----------|
| WIDTH:     | 11.5"    |
| HEIGHT:    | 12.5"    |
| WEIGHT:    | 4.2 lbs. |