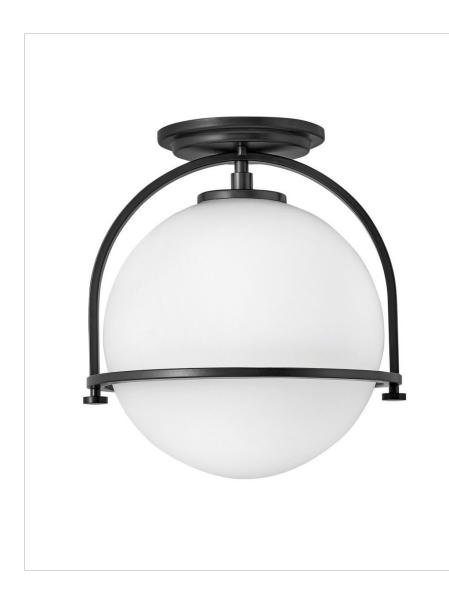

## **SOMERSET**

## 3403BK

## SMALL SEMI-FLUSH MOUNT

Chic and elegant, the Somerset collection exudes a quiet and precise sophistication. Subtly fusing modernity with vintage appeal, its etched opal glass deftly floats inside a streamlined metal yoke and ring while understated turned metal knobs add an authentic edge.

| DETAILS   |             |
|-----------|-------------|
| FINISH:   | Black       |
| MATERIAL: | Steel       |
| GLASS:    | Etched Opal |

| DIMENSIONS |          |
|------------|----------|
| WIDTH:     | 11.5"    |
| HEIGHT:    | 12.5"    |
| WEIGHT:    | 4.2 lbs. |

## **PRODUCT DETAILS:**

- Suitable for use in dry (indoor) locations as defined by NEC and CEC.
  Meets United States UL Underwriters Laboratories & CSA Canadian Standards Association Product Safety Standards
- Distinctive mid-century modern elements merge with sleek and timeless forms for a vintage vibe with modern flair
- Striking black finish enhances design