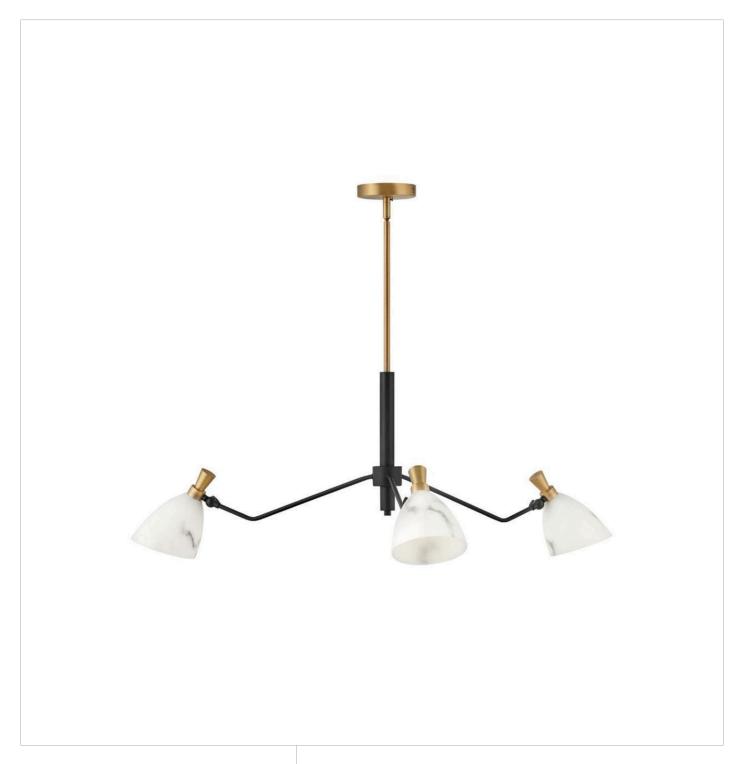

## **SINCLAIR**

MEDIUM SINGLE TIER

## 33793HB

Influenced by a mid-century modern aesthetic, Sinclair's striking profile is accentuated by stunning details. A classic finish combination of Heritage Brass and Black is paired with luminous; luxurious faux alabaster shades. Sinclair's sophisticated design offers articulating shades to create a custom look. All designs for Sinclair must be lamped with LED bulbs only (not included).

FINISH: Heritage Brass

GLASS: Cloudstone

WIDTH: 40" HEIGHT: 15" DEPTH: 0

LIGHT SOURCE: Socketed
WATTAGE: 3-5w Cand. LED

**HINKLEY** 33000 Pin Oak Parkway Avon Lake, OH 44012 **PHONE: (440) 653-5500** Toll Free: 1 (800) 446-5539 hinkley.com